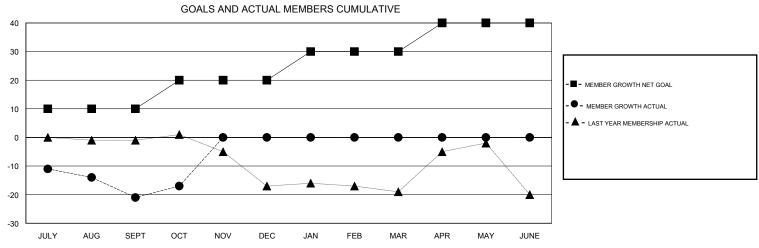

## MONTHLY MEMBERSHIP PROGRESS REPORT

## District 22 C

GMT: LOCATION MARYLAND GMT CA









| DROPPED CLUBS: 0  DROPPED MEMBERS |         | 15 CLUBS OF 46 ADDED 1 OR MORE<br>NEW MEMBERS | GENDER DISTRIBU<br>MALE<br>FEMALE | UTION<br>861 (66.49%)<br>434 (33.51%) |     |
|-----------------------------------|---------|-----------------------------------------------|-----------------------------------|---------------------------------------|-----|
| DECEASED                          | 13      | CLICK HERE FOR CUMULATIVE  MEMBERSHIP DATA    | TOTAL FAMILY UNIT MEMBERS         |                                       | 204 |
| CLUB CANCELLED OTHER              | 0<br>37 |                                               | FAMILY MEMBERS PAYING HALF DUES   |                                       | 110 |
| TOTAL                             | 50      |