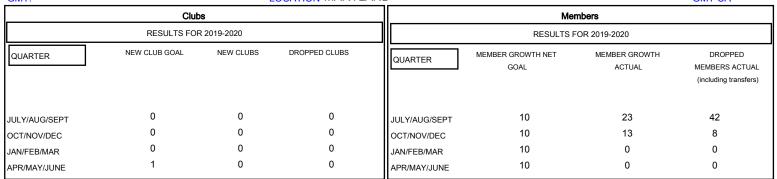

## MONTHLY MEMBERSHIP PROGRESS REPORT

## District 22 C

GMT: LOCATION MARYLAND GMT CA









| DROPPED CLUBS: 0  DROPPED MEMBERS |         | 15 CLUBS OF 46 ADDED 1 OR MORE<br>NEW MEMBERS | GENDER DISTRIBU<br>MALE<br>FEMALE | UTION<br>861 (66.49%)<br>434 (33.51%) |     |
|-----------------------------------|---------|-----------------------------------------------|-----------------------------------|---------------------------------------|-----|
| DECEASED                          | 13      | CLICK HERE FOR CUMULATIVE  MEMBERSHIP DATA    | TOTAL FAMILY UNIT MEMBERS         |                                       | 204 |
| CLUB CANCELLED OTHER              | 0<br>37 |                                               | FAMILY MEMBERS PAYING HALF DUES   |                                       | 110 |
| TOTAL                             | 50      |